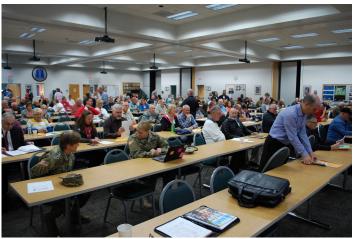

**The 46th Annual WNGEA Conference** was held 27-29 April 2018 at the Lismore Hotel in downtown Eau Claire, WI. This was a Combined Association Conference. The Associations sponsored Professional Development Classes for 50 Junior Officer and Enlisted Personnel during the Conference. We received positive feedback on the Professional Development classes and plan to provide the same type of program next year. The overall attendance was an even split between Officer and Enlisted personnel. On the Enlisted side we had the 25 professional development soldiers and airmen, 11 retirees, and 52 personnel whom are still in uniform plus the spouses. See the enclosed Awards Report for the Army and Air National Guard Award Recipients.

The 47th Annual EANGUS Conference (the Enlisted Association of the National Guard of the United States), was held in Charleston, West Virginia from 11-16 August 2018. The Conference attendees included WNGEA President SMSgt Bobbie Coker, Vice President TSgt Libby Schmiedlin with her family, Brian and Eve, Leader of Prayer SSG (Ret) Steve Berry, Auxiliary President, Cathy Berry, Past President SGM (Ret) Bonnie Moser and myself. We also had four Professional Development personnel in attendance, SGT Zachary Devalkenqeere and Austin Jahnke from 1-128th Infantry, SSgt Matthew Turner, 115th FW and SSgt Morgan Lipinski from the 128th ARW. I want to thank all attendees for their time and sincere efforts to make the conference an enjoyable and memorable experience.