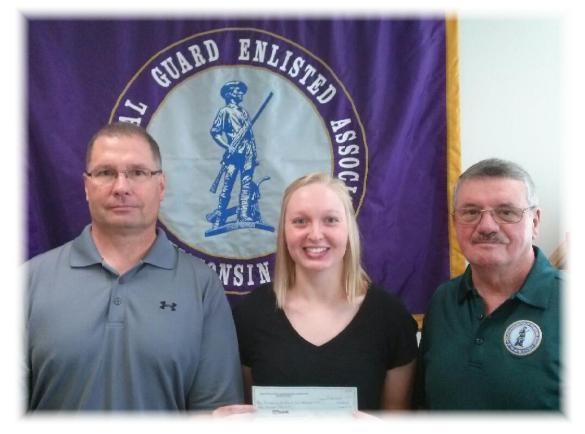

# 46th WNGEA Annual Conference Photos and EANGUS National Conference Photos

MSG (Ret) Aaron LaHaie posses with his daughter Jacqueline LaHaie while receiving the \$1,000.00 Raymond A. Matera Scholarship, on behalf of the Wisconsin National Guard Enlisted Association. Presented by WNGEA Executive Director, SGM (Ret) Gary R. Hans.

Raymond A. Matera \$1000.00 Scholarship – Awarded to Jacqueline LaHaie, sponsored by MSG (Ret) Aaron LaHaie.

USAA \$1000.00 Scholarship – Awarded to Mackenzie Coker, sponsored by SMSgt Roberta Coker, 128th ARW.