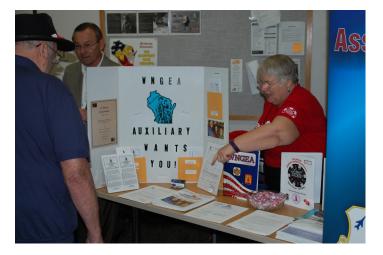

# 46th WNGEA Annual Conference Photos and EANGUS National Conference Photos

MSG (Ret) Aaron LaHaie posses with his daughter Jacqueline LaHaie while receiving the \$1,000.00 Raymond A. Matera Scholarship, on behalf of the Wisconsin National Guard Enlisted Association. Presented by WNGEA Executive Director, SGM (Ret) Gary R. Hans.

**The 46th Annual WNGEA Conference** was held 27-29 April 2018 at the Lismore Hotel in downtown Eau Claire, WI. This was a Combined Association Conference. The Associations sponsored Professional Development Classes for 50 Junior Officer and Enlisted Personnel during the Conference. We received positive feedback on the Professional Development classes and plan to provide the same type of program next year. The overall attendance was an even split between Officer and Enlisted personnel. On the Enlisted side we had the 25 professional development soldiers and airmen, 11 retirees, and 52 personnel whom are still in uniform plus the spouses. See the enclosed Awards Report for the Army and Air National Guard Award Recipients.